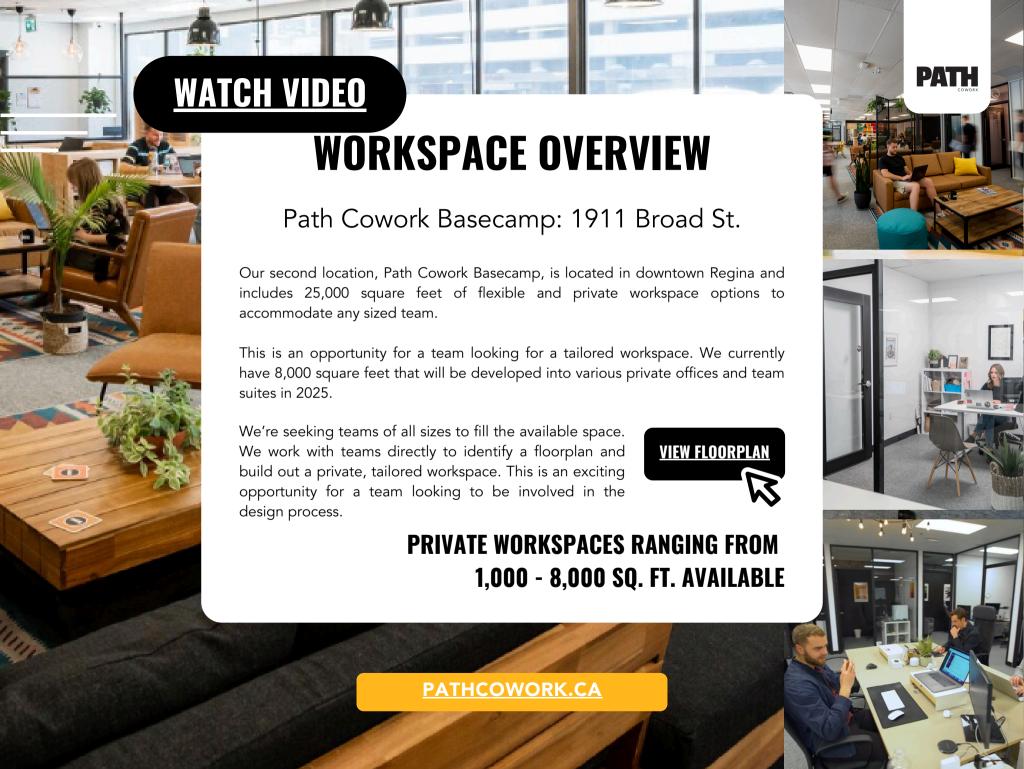

### **WORKSPACE OVERVIEW**

Path Cowork HQ: 1965 Broad St.

Path Cowork HQ is the original Path Cowork location. The 15,000 square feet coworking space is located at 1965 Broad St. on the 2nd floor directly located beside the DoubleTree by Hilton in the heart of downtown Regina.

The available private workspace is ideally suited for a team looking for a private workspace with various individual and multi-person offices. The available space can accommodate a flex mid-sized team.

#### The space includes:

- + 5 executive private offices
- + Open concept 315 sq ft. team bullpen

885 SQ FT.